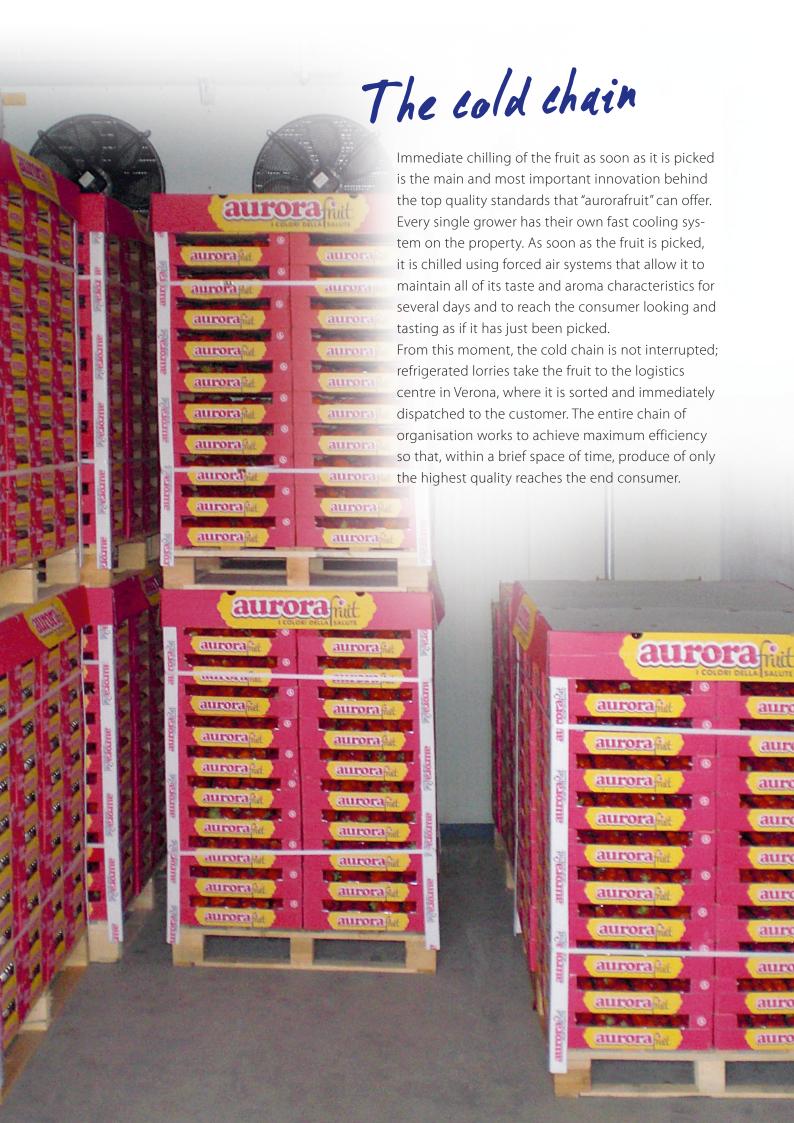

# Together we can rediscover the true taste of fruit!

Aurorafruit's growers have been working for years to select and grow the best varieties of strawberry and soft fruits, even if less productive, so that consumers can serve fruit that is not only great to look at, it is above all great to eat!









"Consorzio Piccoli Frutti" is a growers' consortium formed in 2008. The aim was to bring together the years of experience of a group of growers from the mountains of Trentino and the valleys of Verona under a single, top-quality trademark. Strawberries and other soft fruit are always grown in the most suitable climate to achieve the highest quality possible; produce harvesting begins in the Verona area in April and May, continuing through June to September, during the cool mountain summer of Trentino and ending in the autumn months of October and November in the mild autumn climate of Verona. This synergy in terms of area has allowed "aurorafruit" to become a brand with guaranteed availability of top-quality strawberries and berry fruits from April to December. Our organisational struc