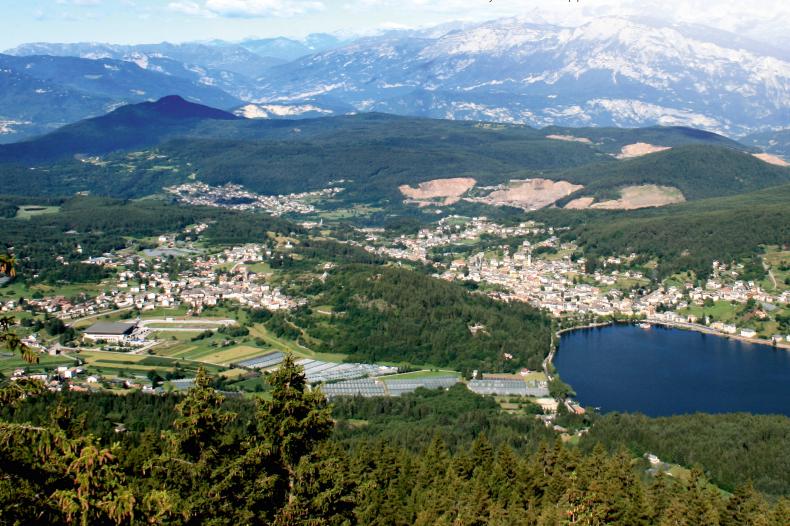

"Consorzio Piccoli Frutti" is a growers' consortium formed in 2008. The aim was to bring together the years of experience of a group of growers from the mountains of Trentino and the valleys of Verona under a single, top-quality trademark. Strawberries and other soft fruit are always grown in the most suitable climate to achieve the highest quality possible; produce harvesting begins in the Verona area in April and May, continuing through June to September, during the cool mountain summer of Trentino and ending in the autumn months of October and November in the mild autumn climate of Verona. This synergy in terms of area has allowed "aurorafruit" to become a brand with guaranteed availability of top-quality strawberries and berry fruits from April to December. Our organisational structure and numerous international contacts mean that we can also offer a whole range of best-quality strawberries and soft fruits during the winter too, through a network of carefully selected suppliers.

The synergy between the growing areas in Verona and Trentino mean that our strawberries are available from April through to November. To guarantee our regular customers an even better service, "aurorafruit" also works to provide produce of the highest quality in the winter months, working with accredited, carefully selected suppliers.