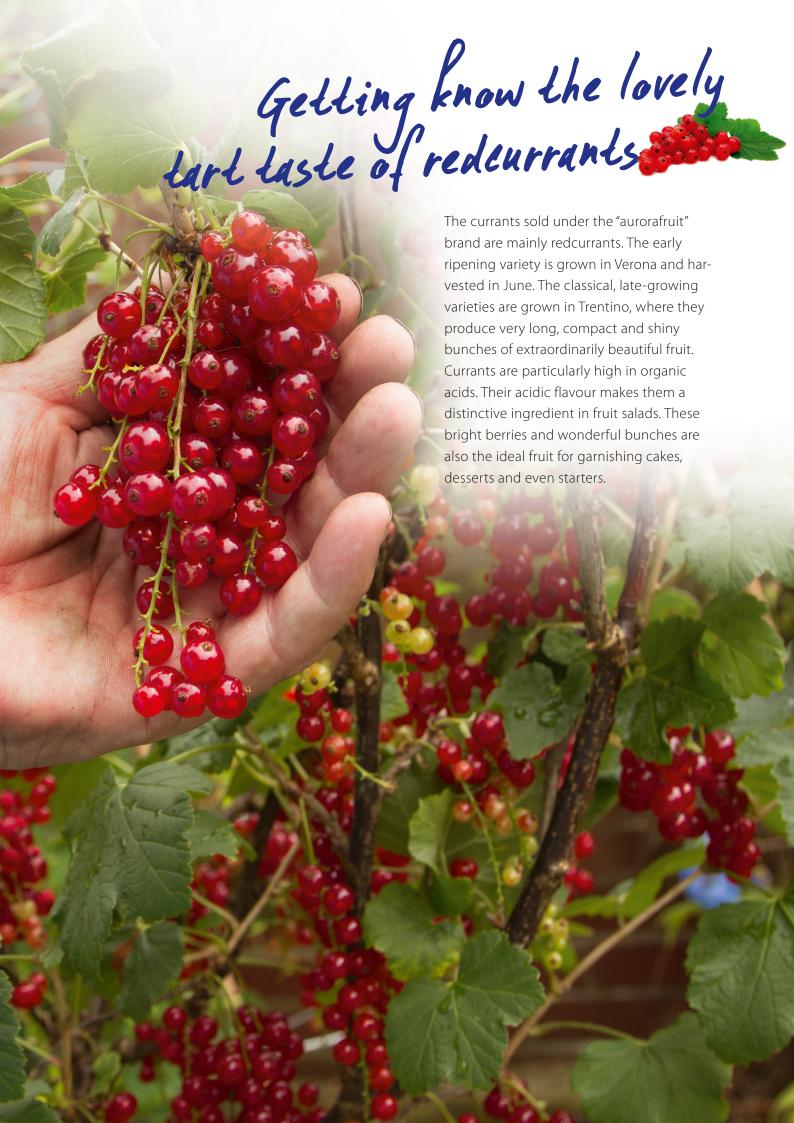

# Together we can rediscover the true taste of fruit!

Aurorafruit's growers have been working for years to select and grow the best varieties of strawberry and soft fruits, even if less productive, so that consumers can serve fruit that is not only great to look at, it is above all great to eat!

"Consorzio Piccoli Frutti" is a growers' consortium formed in 2008. The aim was to bring together the years of experience of a group of growers from the mountains of Trentino and the valleys of Verona under a single, top-quality trademark. Strawberries and other soft fruit are always grown in the most suitable climate to achieve the highest quality possible; produce harvesting begins in the Verona area in April and May, continuing through June to September, during the cool mountain summer of Trentino and ending in the autumn months of October and November in the mild autumn climate of Verona. This synergy in terms of area has allowed "aurorafruit" to become a brand with guaranteed availability of top-quality strawberries and berry fruits from April to December. Our organisational structure and numerous international contacts mean that we can also offer a whole range of best-quality strawberries and soft fruits during the winter too, through a network of carefully selected suppliers.

The synergy between the growing areas in Verona and Trentino mean that our strawberries are available from April through to November. To guarantee our regular customers an even better service, "aurorafruit" also works to provide produce of the highest quality in the winter months, working with accredited, carefully selected suppliers.