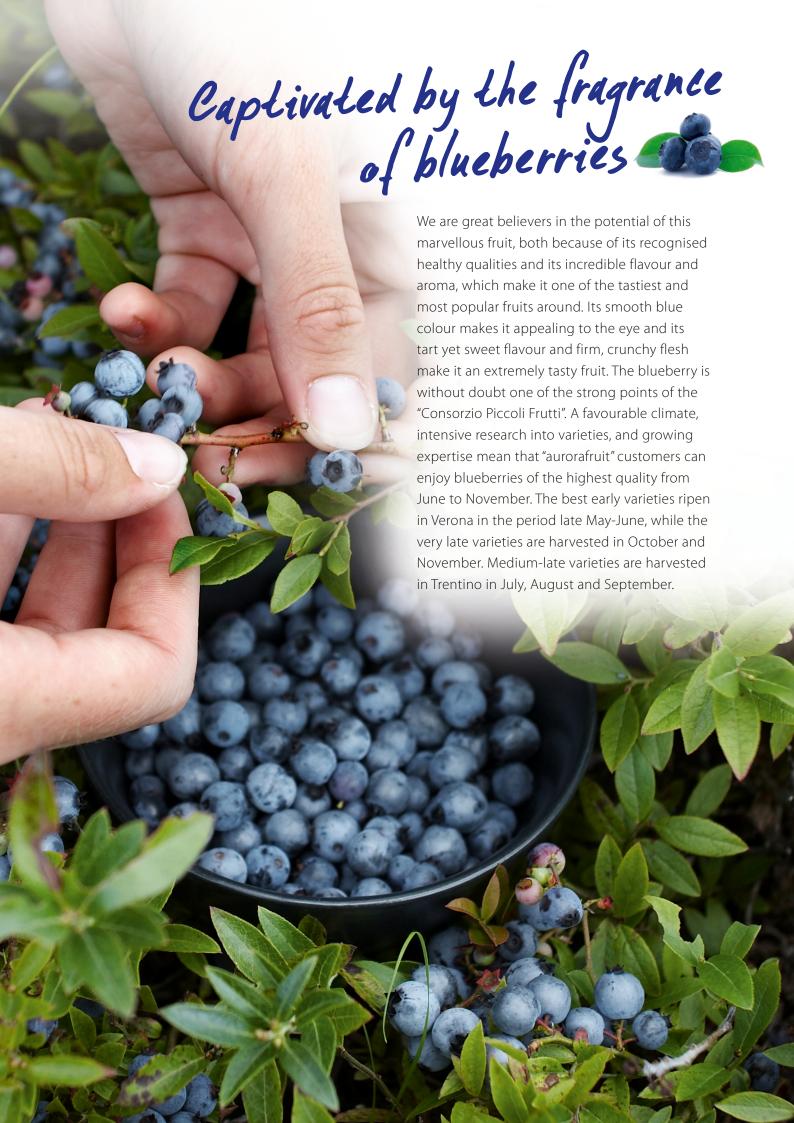

"Consorzio Piccoli Frutti" is a growers' consortium formed in 2008. The aim was to bring together the years of experience of a group of growers from the mountains of Trentino and the valleys of Verona under a single, top-quality trademark. Strawberries and other soft fruit are always grown in the most suitable climate to achieve the highest quality possible; produce harvesting begins in the Verona area in April and May, continuing through June to September, during the cool mountain summer of Trentino and ending in the autumn months of October and November in the mild autumn climate of Verona. This synergy in terms of area has allowed "aurorafruit" to become a brand with guaranteed availability of top-quality strawberries and berry fruits from April to December. Our organisational structure and numerous international contacts mean that we can also offer a whole range of best-quality strawberries and soft fruits during the winter too, through a network of carefully selected suppliers.

The synergy between the growing areas in Verona and Trentino mean that our strawberries are available from April through to November. To guarantee our regular customers an even better service, "aurorafruit" also works to provide produce of the highest quality in the winter months, working with accredited, carefully selected suppliers.